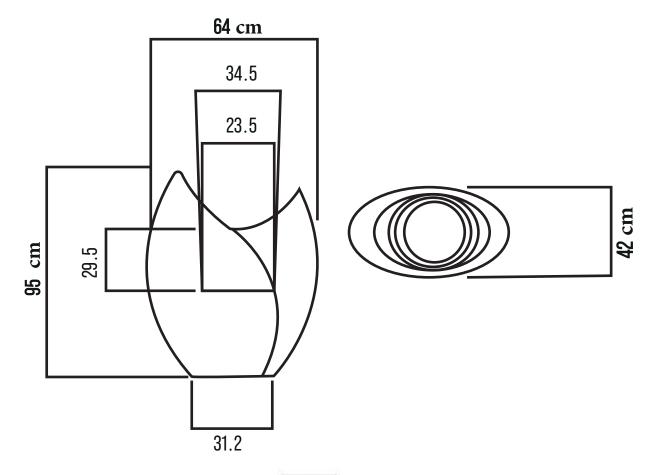

# Description

Made of %100 polyethylene materials Environmentally friendly the product is suitable for indoor and outdoor use Available in different finishes

Weight: 15 Kg