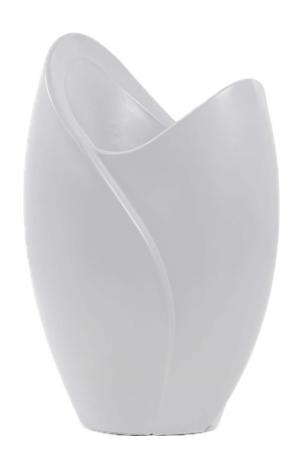

# planter vase Tulip

vase Tulip . It is similar to the beautiful tulips, a sophisticated design that feels calm when looking at it. Made of polyethylene.

# Description

Made of %100 polyethylene materials Environmentally friendly the product is suitable for indoor and outdoor use Available in different finishes

Weight: 15 Kg