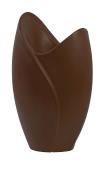

# planter vase Tulip

vase Tulip . It is similar to the beautiful tulips, a sophisticated design that feels calm when looking at it. Made of polyethylene.

### Finishes

**BASIC Ref. 21145** 