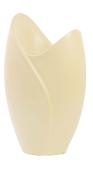

# planter vase Tulip

vase Tulip . It is similar to the beautiful tulips, a sophisticated design that feels calm when looking at it. Made of polyethylene.

## lighting

White internally lit unit with LED technology. Available only in matte ice white finish.

Unit with internal lighting with RGBW LED technology and remote control unit for switching colors. Available only in matte ice white finish. Remote control included.