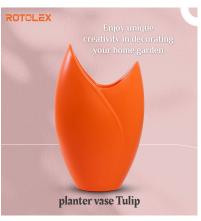

# planter vase Tulip

vase Tulip . It is similar to the beautiful tulips, a sophisticated design that feels calm when looking at it. Made of polyethylene.

# Description

Made of %100 polyethylene materials Environmentally friendly the product is suitable for indoor and outdoor use Available in different finishes

Weight: 15 Kg