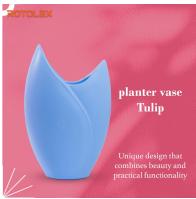

# planter vase Tulip

vase Tulip . It is similar to the beautiful tulips, a sophisticated design that feels calm when looking at it. Made of polyethylene.

# Description

Made of %100 polyethylene materials Environmentally friendly the product is suitable for indoor and outdoor use Available in different finishes

Weight: 15 Kg